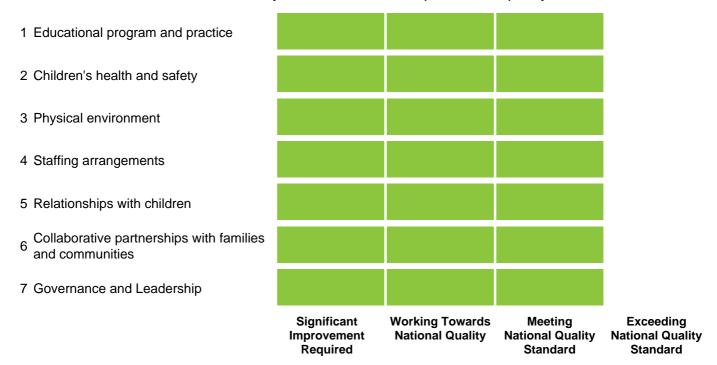

## **Ace Family Day Care**

meets the National Quality Standard, providing quality education and care in all seven quality areas.

## The National Quality Standard is made up of seven quality areas

This service was last assessed in July 2023 against the *National Quality Standard for Early Childhood Education and Care and School Age Care* and these ratings have been awarded in accordance with the *Education and Care Services National Law Act 2010* and the *Education and Care Services National Regulations 2011*.