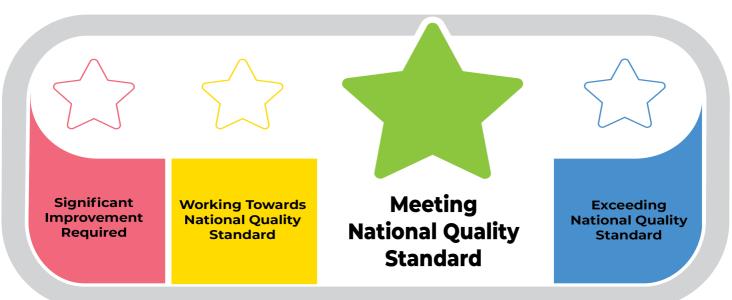

## **Ace Family Day Care**

meets the National Quality Standard, providing quality education and care in all seven quality areas.

## The National Quality Standard is made up of seven quality areas

This service was last assessed in July 2023 against the *National Quality Standard for Early Childhood Education and Care and School Age Care* and these ratings have been awarded in accordance with the *Education and Care Services National Law Act 2010* and the *Education and Care Services National Regulations 2011*.